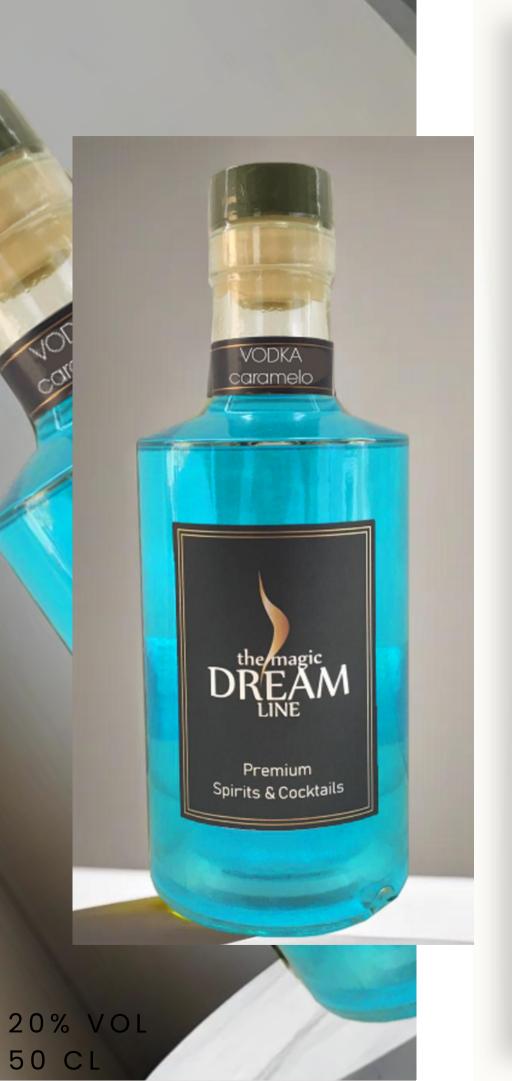

## DREAM LINE VODKA CARAMELO

- **PRODUCER:** Dream Line World
- **AROMA**: This cocktail delivers a deeply rich and enveloping aroma, where caramel presents itself with notable intensity, subtly complemented by the comforting warmth of coconut and the inviting sweetness of condensed milk. The combination evokes a sense of indulgence, as if stepping into a confectionery filled with sugary delights.
- FLAVOR: Upon tasting, the flavor of caramel takes center stage, providing a complex and seductive sweetness perfectly balanced by the smoothness of the vodka, ensuring it doesn't become overwhelming. Coconut and condensed milk add additional layers of flavor, introducing a creamy richness and smoothness that enhance the tasting experience.
- **TEXTURE:** The cocktail's texture is exceptionally smooth and almost silky, a quality that promises to caress the palate with every sip. The creamy sensation derived from the complementary ingredients contributes to a luxuriously rich drinking experience, inviting one to savor slowly and enjoy each moment.

## LOGISTIC SHEET

| <b>CARACTERISTICAS</b>        | <b>BOTELLA</b> | <u>CAJA</u> | <u>PALET</u> |
|-------------------------------|----------------|-------------|--------------|
| <b>CHARACTERISTICS</b>        | BOTTLE         | BOX         | PALLET       |
| Modelo / Model                | -              | -           | Europallet   |
| Largo / Long                  | 7,9 cm         | 22 cm       | 120 cm       |
| Ancho / Width                 | 7,9 cm         | 24,5 cm     | 80 cm        |
| Alto / High                   | 20,5 cm        | 22 cm       | 175 cm       |
| Volumen / Volume              | 500 ml         | -           | -            |
| Peso / Weight                 | 880 Gr         | 5,3 Kg.     | 802 Kg       |
| Cajas x nivel / Boxes x level | -              | -           | 21           |
| Cajas totales / Total boxes   | -              | -           | 147          |
| Botellas / Bottles            | -              | 6           | 882          |