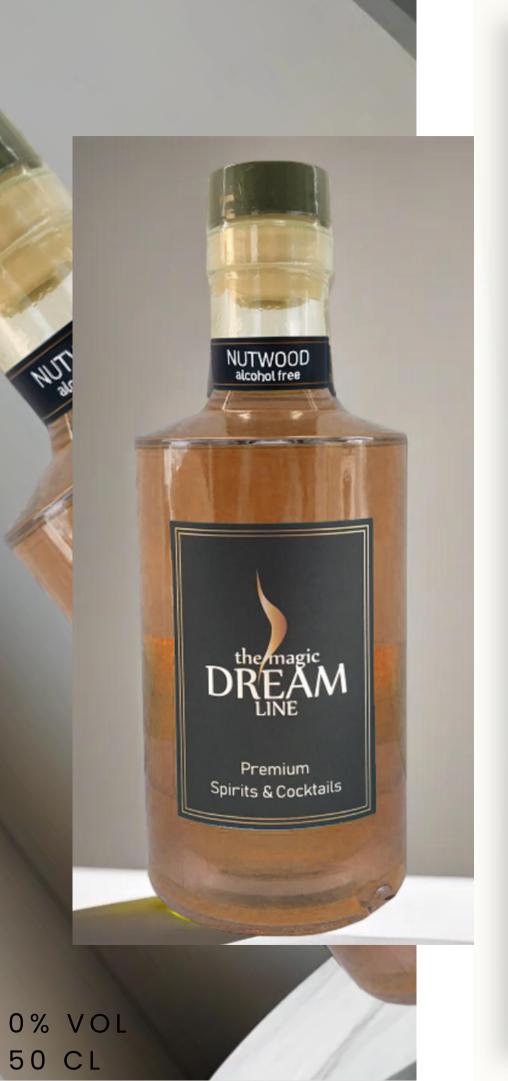

## DREAM LINE **NUTWOOD**ALCOHOL FREE

- **PRODUCER:** Dream Line World
- **AROMA**: Nutwood emanates an olfactory symphony centered around freshly roasted hazelnuts, capturing the pure and robust essence of nuts. This bouquet is enriched with subtle notes reminiscent of the fertile earth where they grow, offering an aromatic experience that transports directly to sun-nourished forests.
- FLAVOR: With the first sip, the palate is enveloped in the richness of toasted hazelnut flavor, a natural sweetness perfectly balanced with nuances of other nuts. The complexity of the taste deepens with each tasting, revealing layers of flavor that can only be forged through the traditional maceration of hazelnuts.
- **TEXTURE:** As unique as its presentation; smooth and enveloping, it leaves a velvety sensation in the mouth. This alcohol-free liqueur flows elegantly, leaving a pleasant and lingering aftertaste that invites continued enjoyment of this sensory experience, capturing magic through its visual effect and **LED lighting.**