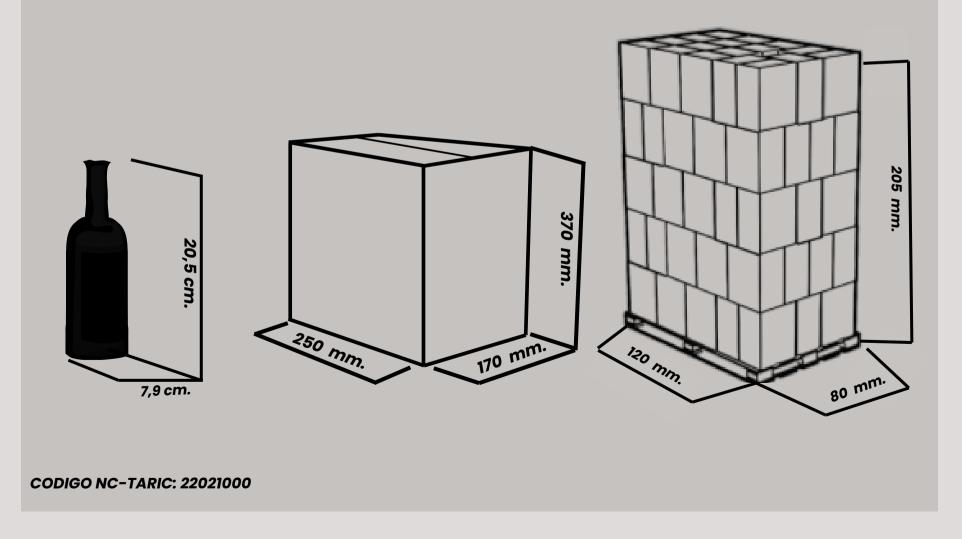

## LOGISTIC SHEET

| <b>CARACTERISTICAS</b>        | <u>BOTELLA</u> | <u>CAJA</u> | <u>PALET</u> |
|-------------------------------|----------------|-------------|--------------|
| <b>CHARACTERISTICS</b>        | BOTTLE         | BOX         | PALLET       |
| Modelo / Model                | -              | -           | Europallet   |
| Largo / Long                  | 7,9 cm         | 22 cm       | 120 cm       |
| Ancho / Width                 | 7,9 cm         | 24,5 cm     | 80 cm        |
| Alto / High                   | 20,5 cm        | 22 cm       | 175 cm       |
| Volumen / Volume              | 500 ml         | -           | -            |
| Peso / Weight                 | 880 Gr         | 5,3 Kg.     | 802 Kg       |
| Cajas x nivel / Boxes x level | -              | -           | 21           |
| Cajas totales / Total boxes   | -              | -           | 147          |
| Botellas / Bottles            | -              | 6           | 882          |