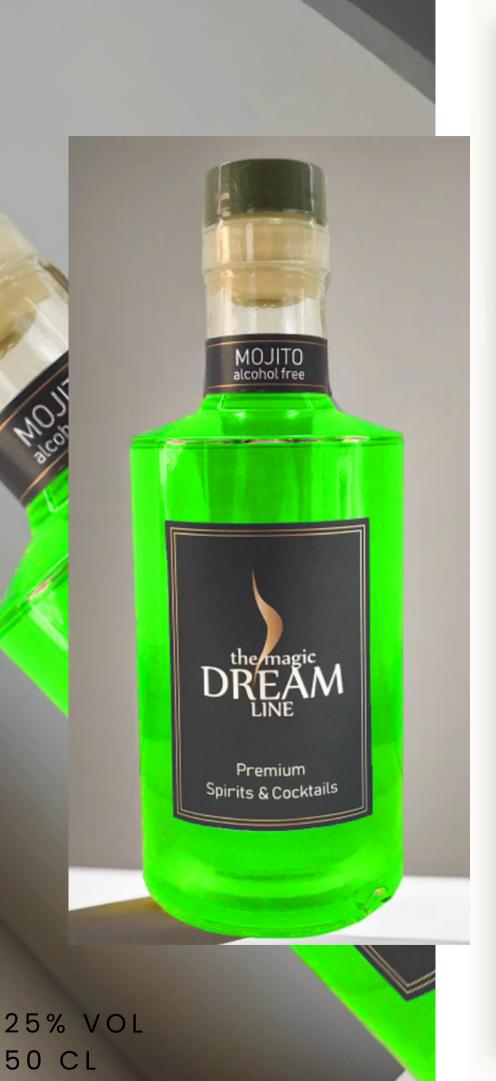

## DREAM LINE

## **MOJITO**

- PRODUCER: Dream Line World
- AROMA: This artisanal liquor captures the essence of freshness with dominant notes of lime and mint. Its fresh aroma invites an olfactory experience that revitalizes and prepares the palate for the first sip, offering a vibrant and refreshing introduction to the cocktail.
- FLAVOR: In the mouth, the Dry Mojito is characterized by a dominant freshness of lemon, complemented by the subtle and elegant nuances of lime and mint. This combination offers a perfect balance between acidity and sweetness, creating a refreshing and sophisticated flavor that encourages continued tasting.
- **TEXTURE:** The texture of the Dry Mojito is smooth and elegant, enriched by a magical visual effect thanks to the bottle illuminated with LED lights. This detail not only adds a visual dimension to the tasting experience but also creates a unique atmosphere when serving the cocktail, making each sip a special occasion.