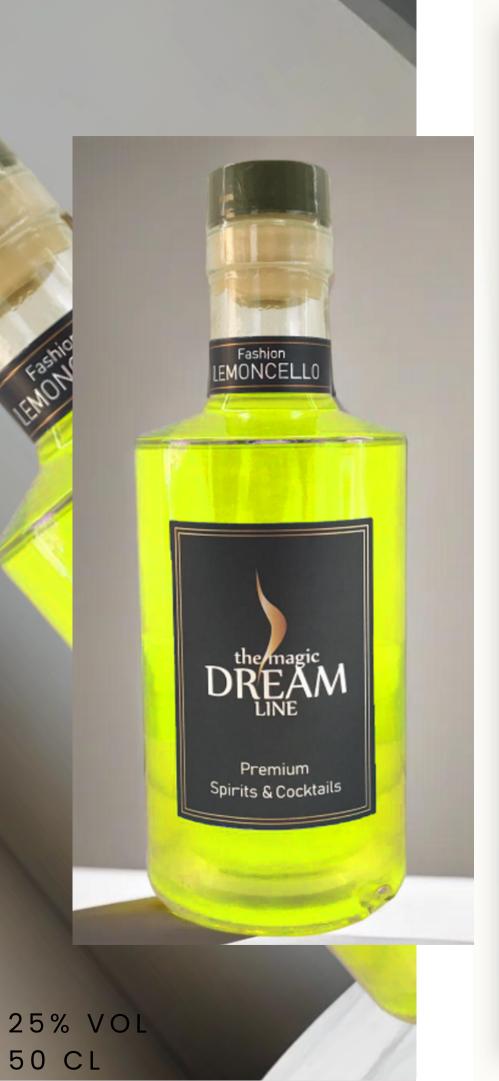

## FASHION LEMONCELLO

- PRODUCER: Dream Line World
- AROMA: The aroma of Fashion Lemoncello is intensely citrusy, capturing the pure essence of fresh lemons. This aromatic profile invites a sensory experience reminiscent of lemon groves, offering vibrant and energizing notes that prepare the palate for tasting.
- FLAVOR: Regarding the flavor, Fashion Lemoncello masterfully balances the characteristic acidity of lemon with meticulously adjusted sweetness. This combination creates a complex and deeply satisfying taste experience, where the initial citrus vigor is softened by a sweet and refreshing finish, making the cocktail a versatile option for various occasions and preferences.
- **TEXTURE:** This exquisite liquor delights the palate with exceptional smoothness, and the digestive quality suggests a light and pleasant texture. Each sip unveils a meticulously crafted gourmet presentation, carrying the promise of unparalleled sensory indulgence. Its meticulous and elegant design captures the essence of exquisiteness, while the surrounding **LED lighting** adds a touch of luminous charm, elevating the experience to an artistic level.