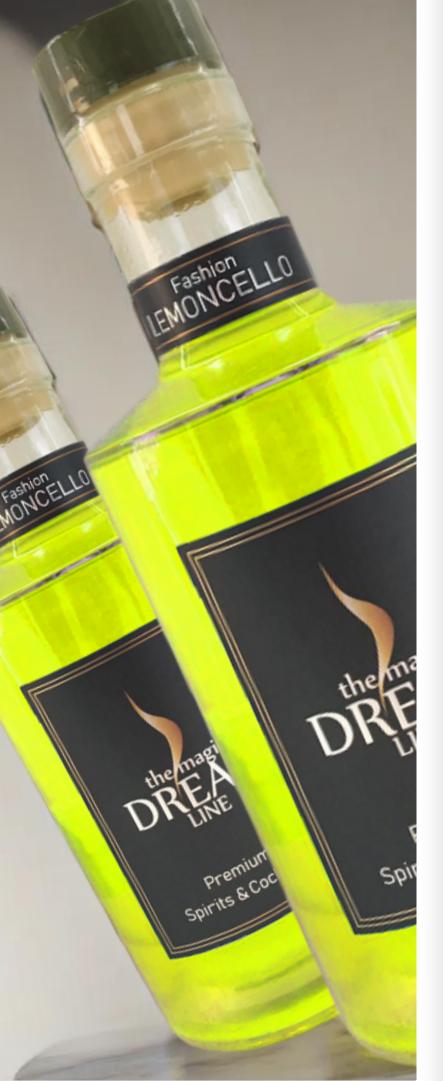

## FASHION LEMONCELLO

- PRODUCER: Dream Line World
- AROMA: The aroma of Fashion Lemoncello is intensely citrusy, capturing the pure essence of fresh lemons. This aromatic profile invites a sensory experience reminiscent of lemon groves, offering vibrant and energizing notes that prepare the palate for tasting.
- FLAVOR: Regarding the flavor, Fashion Lemoncello masterfully balances the characteristic acidity of lemon with meticulously adjusted sweetness. This combination creates a complex and deeply satisfying taste experience, where the initial citrus vigor is softened by a sweet and refreshing finish, making the cocktail a versatile option for various occasions and preferences.
- **TEXTURE:** This exquisite liquor delights the palate with exceptional smoothness, and the digestive quality suggests a light and pleasant texture. Each sip unveils a meticulously crafted gourmet presentation, carrying the promise of unparalleled sensory indulgence. Its meticulous and elegant design captures the essence of exquisiteness, while the surrounding **LED lighting** adds a touch of luminous charm, elevating the experience to an artistic level.