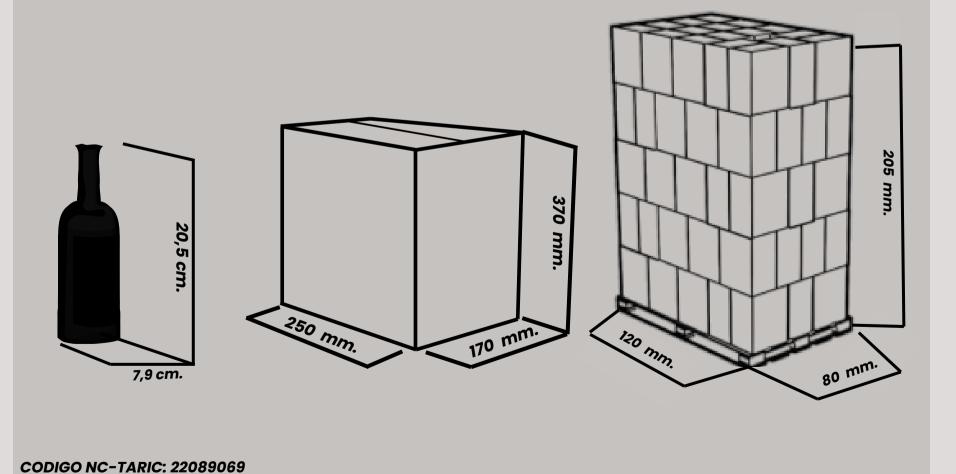

# LOGISTIC SHEET

| <u>CARACTERISTICAS</u>        | <u>BOTELLA</u> | <u>CAJA</u> | <u>PALET</u>  |
|-------------------------------|----------------|-------------|---------------|
| <u>CHARACTERISTICS</u>        | <u>BOTTLE</u>  | <u>BOX</u>  | <u>PALLET</u> |
| Modelo / Model                | -              | -           | Europallet    |
| Largo / Long                  | 7,9 cm         | 22 cm       | 120 cm        |
| Ancho / Width                 | 7,9 cm         | 24,5 cm     | 80 cm         |
| Alto / High                   | 20,5 cm        | 22 cm       | 175 cm        |
| Volumen / Volume              | 500 ml         | -           | -             |
| Peso / Weight                 | 880 Gr         | 5,3 Kg.     | 802 Kg        |
| Cajas x nivel / Boxes x level | -              | -           | 21            |
| Cajas totales / Total boxes   | -              | -           | 147           |
| Botellas / Bottles            | -              | 6           | 882           |
|                               |                |             |               |