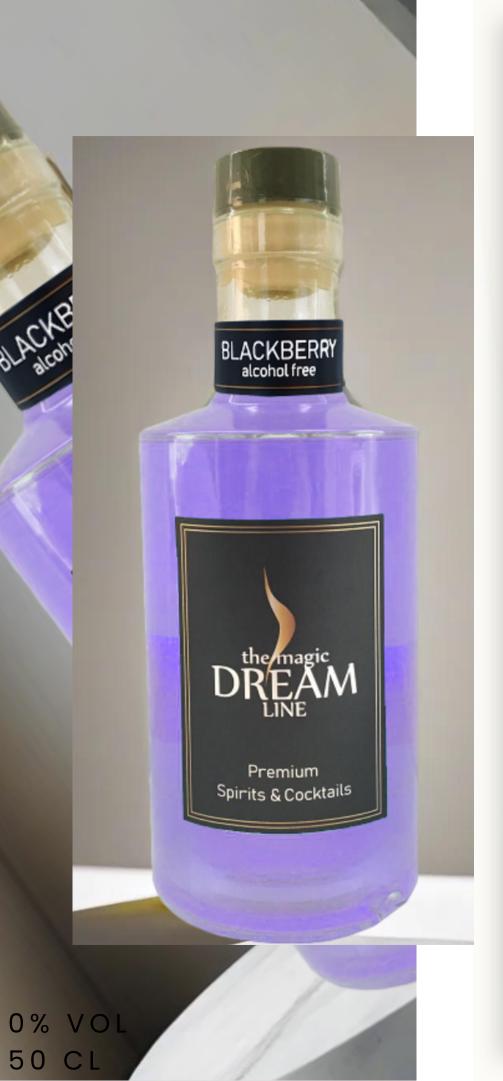

## DREAM LINE BLACKBERRY ALCOHOL FREE

- PRODUCER: Dream Line World
- **AROMA**: Distinguished by its freshness and depth, with dominant notes of wild blackberries that evoke fruit fields at dawn. This aromatic profile is an invitation to experience the sensation of being surrounded by nature.
- FLAVOR: It offers an exploration of the sweet and slightly acidic taste of blackberries, balanced with a subtlety that envelops the palate. This non-alcoholic cocktail achieves a perfect harmony between sweetness and acidity, creating a memorable taste experience.
- **TEXTURE**: TEXTURE: The texture is notably smooth, with a lightness that enhances enjoyment. The quality of the ingredients is reflected in this pleasant and refreshing sensation, ensuring that each sip is a delicious and comforting experience, with a gourmet presentation and a bottle that captures the magic through its visual effect and **LED lighting**.