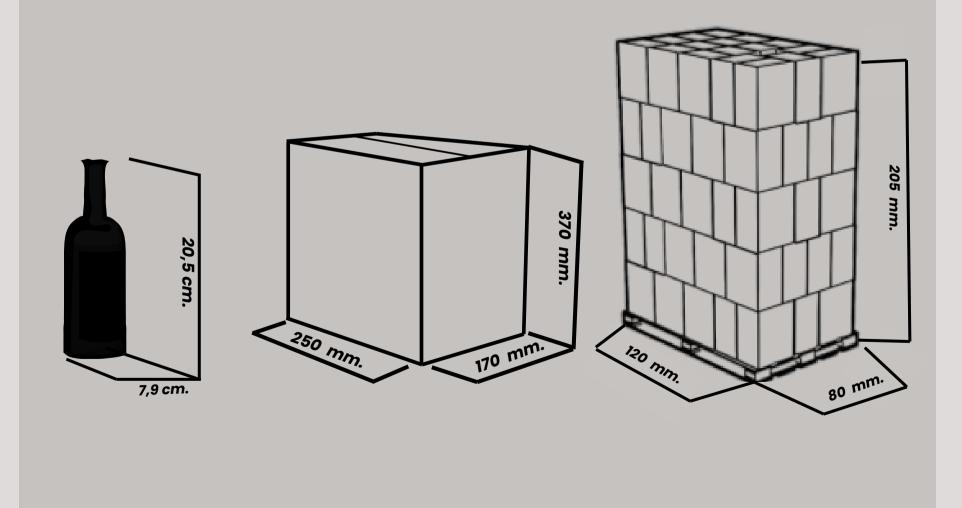

## LOGISTIC SHEET

| <b>CARACTERISTICAS</b>        | BOTELLA       | CAJA    | PALET         |
|-------------------------------|---------------|---------|---------------|
|                               |               |         |               |
| <u>CHARACTERISTICS</u>        | <u>BOTTLE</u> | BOX     | <u>PALLET</u> |
| Modelo / Model                | -             | -       | Europallet    |
| Largo / Long                  | 7,9 cm        | 22 cm   | 120 cm        |
| Ancho / Width                 | 7,9 cm        | 24,5 cm | 80 cm         |
| Alto / High                   | 20,5 cm       | 22 cm   | 175 cm        |
| Volumen / Volume              | 500 ml        | -       | -             |
| Peso / Weight                 | 880 Gr        | 5,3 Kg. | 802 Kg        |
| Cajas x nivel / Boxes x level | -             | -       | 21            |
| Cajas totales / Total boxes   | -             | -       | 147           |
| Botellas / Bottles            | -             | 6       | 882           |